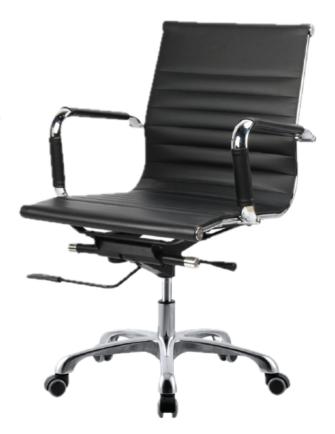

## Hana

Hana is an executive chair designed to correct posture. It features waterfall modled foam seat; swive tilt mechanism, and tubular steel back. Offered in task and stool.

#### Features

- Casters for hard and soft floors
- Made with recycled materials
- Sustainable fabric options
- Easy assembly

### Specifications

• Width: 26"

Height: 42"

Depth: 26"