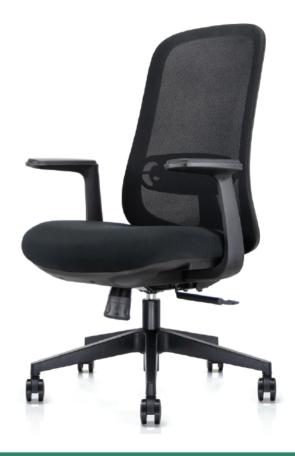

# **Nahele**

Nahele is an executive chair designed to correct posture. It features a molded foam upholstered seat, knee tilt mechanism, and adjustable height.

#### **Features**

- Aluminum base
- Casters for hard and soft floors
- Made with recycled materials
- Sustainable fabric options
- Easy assembly

### Specifications

• Height: 39-42.5"

Width: 20"

Depth: 16.5"