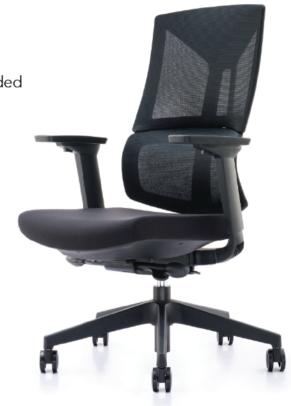

## Kanoa

Kanoa is a task chair designed to correct posture. It features a waterfall molded foam seat; synchro mechanism; adjustable arms and height.

#### Features

- Black nylon base
- Casters for hard and soft floors
- Made with recycled materials
- Sustainable fabric options
- Easy assembly

### Specifications

• Height: 43-46"

Width: 19"

Depth: 19"