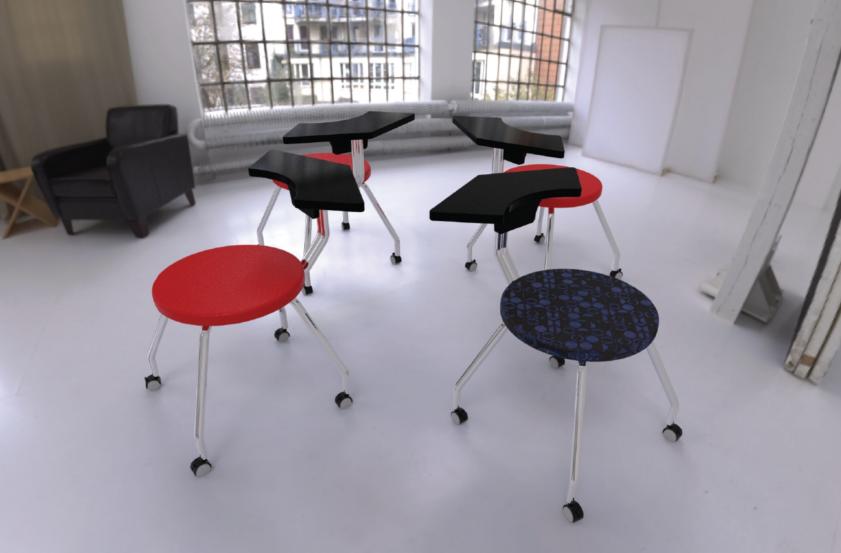

## Hanauma

Hana is a collaborative chair designed for sitting and standing. It features a molded foam seat, rotating mechanism, and metal tube base.

#### **Features**

- Casters for hard and soft floors
- Made with recycled materials
- Sustainable fabric options
- Easy assembly

### Specifications

- Diameter: 19"
- Overall Height: 27"
- Seat Height: 18"
- Weight Capacity: 250 lbs