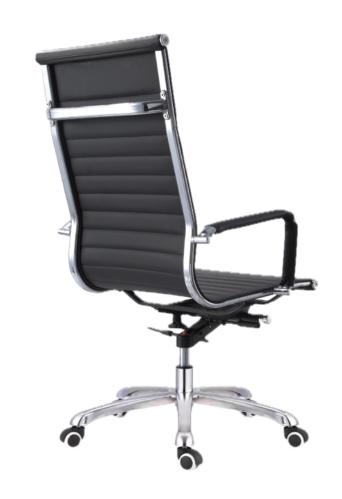

## Hana

Hana is an executive chair designed to correct posture. It features waterfall modled foam seat; swive tilt mechanism, and tubular steel back. Offered in task and stool.

#### Features

- Casters for hard and soft floors
- Made with recycled materials
- Sustainable fabric options
- Easy assembly

### Specifications

• Width: 26"

Height: 42"

Depth: 26"