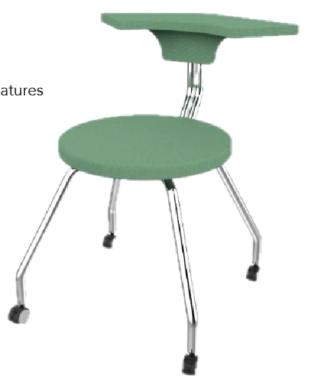

## Hanauma

Hana is a collaborative chair designed for sitting and standing. It features a molded foam seat, rotating mechanism, and metal tube base.

#### **Features**

- Casters for hard and soft floors
- Made with recycled materials
- Sustainable fabric options
- Easy assembly

### Specifications

- Diameter: 19"
- Overall Height: 27"
- Seat Height: 18"
- Weight Capacity: 250 lbs