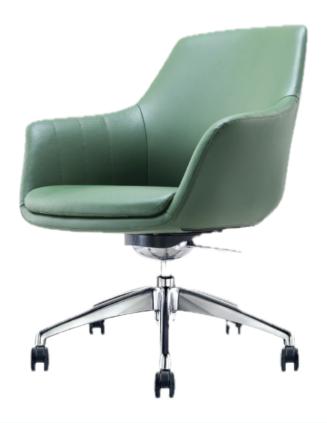

## Kai

Kai is an executive chair designed to correct posture. It features an upholstered molded foam seat, simple mechanism, and adjustable height.

#### Features

- Aluminum base
- Casters for hard and soft floors
- Made with recycled materials
- Sustainable fabric options
- Easy assembly

### Specifications

Height: 33.5-37.5"

• Width: 22"

Depth: 27.5"