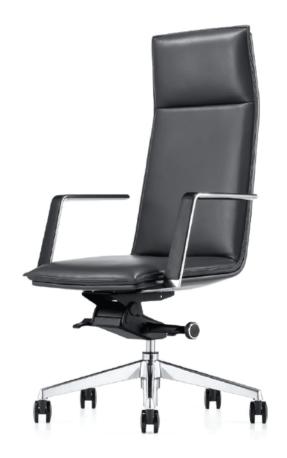

# Kupuna

Kupuna is an executive chair designed to correct posture. It features a high resilience foam seat with pillow soft top, knee tilt mechanism, and adjustable height.

#### Features

- Aluminum base
- Casters for hard and soft floors
- Made with recycled materials
- Sustainable fabric options
- Easy assembly

### Specifications

Height: 47.5-50"

Width: 25"

• Depth: 27"