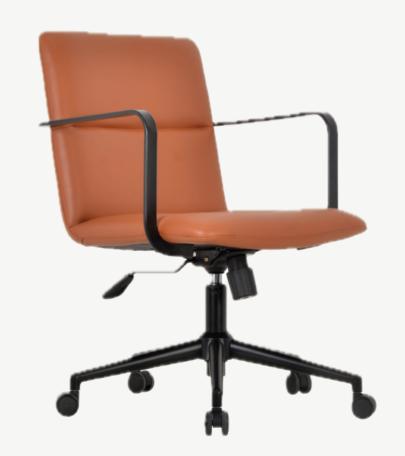

## Kai

Kai is an executive chair designed to correct posture. It features an upholstered molded foam seat, simple mechanism, and adjustable height.

#### Features

- Aluminum base
- Casters for hard and soft floors
- Made with recycled materials
- Sustainable fabric options
- Easy assembly

### Specifications

Height: 33.5-37.5"

• Width: 22"

Depth: 27.5"