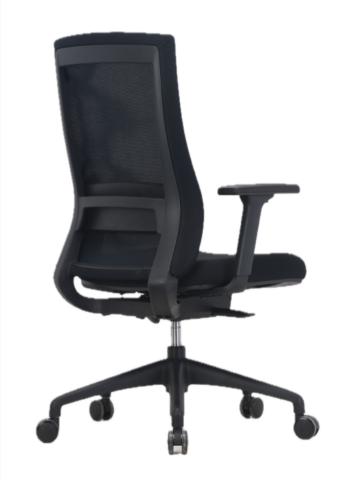

## Noho

Noho is a task chair designed to correct posture. It features a molded foam seat; tilt mechanism or simple synchro mechanism; adjustable lumbar support, height, and arms. Offered with headrest and without.

### Features

- Black nylon base
- Casters for hard and soft floors
- Made with recycled materials
- Sustainable fabric options
- Easy assembly

### Specifications

Height: 45.5-49.5"

Width: 20.5"
Donth: 17.5"

Depth: 17.5"