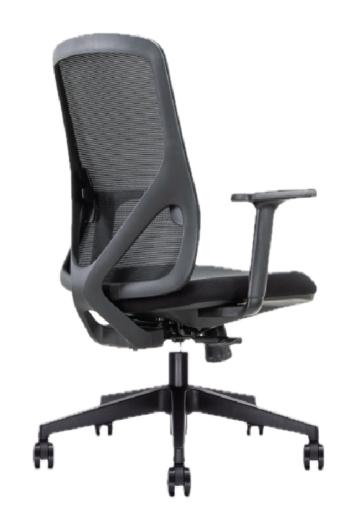

## Ke'ena

Ke'ena is a task chair designed to correct posture. It features a mesh seat; synchro mechanism; and adjustable arms, headrest, and height.

### Features

- Aluminum base
- Casters for hard and soft floors
- Made with recycled materials
- Sustainable fabric options
- Easy assembly

### Specifications

- Height: 47.5-51.5"
- Width: 26"
- Depth: 25.5"
- Weight Capacity: 250 lbs