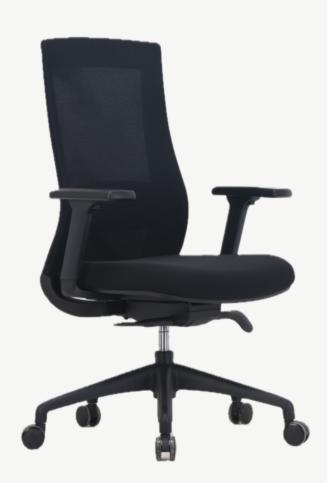

## Noho

Noho is a task chair designed to correct posture. It features a molded foam seat; tilt mechanism or simple synchro mechanism; adjustable lumbar support, height, and arms. Offered with headrest and without.

### Features

- Black nylon base
- Casters for hard and soft floors
- Made with recycled materials
- Sustainable fabric options
- Easy assembly

### Specifications

Height: 45.5-49.5"

Width: 20.5"
Donth: 17.5"

Depth: 17.5"