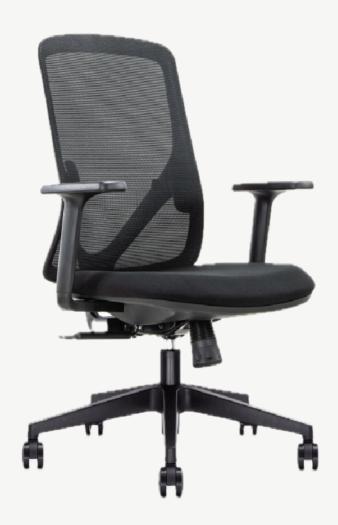

## Ke'ena

Ke'ena is a task chair designed to correct posture. It features a mesh seat; synchro mechanism; and adjustable arms, headrest, and height.

### Features

- Aluminum base
- Casters for hard and soft floors
- Made with recycled materials
- Sustainable fabric options
- Easy assembly

### Specifications

- Height: 47.5-51.5"
- Width: 26"
- Depth: 25.5"
- Weight Capacity: 250 lbs