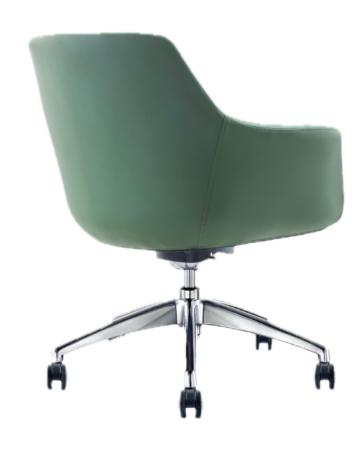

## Kai

Kai is an executive chair designed to correct posture. It features an upholstered molded foam seat, simple mechanism, and adjustable height.

#### Features

- Aluminum base
- Casters for hard and soft floors
- Made with recycled materials
- Sustainable fabric options
- Easy assembly

### Specifications

Height: 33.5-37.5"

• Width: 22"

Depth: 27.5"