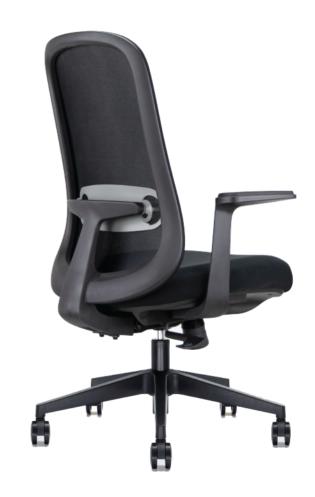

# Mele

Mele is a task chair designed to correct posture. It features a waterfall molded foam seat; simple tilt mechanism; adjustable height.

### Features

- Black nylon base
- Casters for hard and soft floors
- Made with recycled materials
- Sustainable fabric options
- Easy assembly

### Specifications

Height: 42.5-46.5"

Width: 19"Depth: 18"