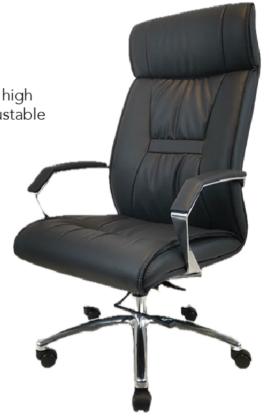

# Kupuna

Kupuna is an executive chair designed to correct posture. It features a high resilience foam seat with pillow soft top, knee tilt mechanism, and adjustable height.

#### Features

- Aluminum base
- Casters for hard and soft floors
- Made with recycled materials
- Sustainable fabric options
- Easy assembly

### Specifications

Height: 47.5-50"

Width: 25"

• Depth: 27"