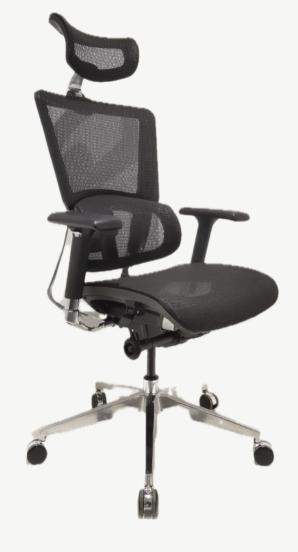

## Ke'ena

Ke'ena is a task chair designed to correct posture. It features a mesh seat; synchro mechanism; and adjustable arms, headrest, and height.