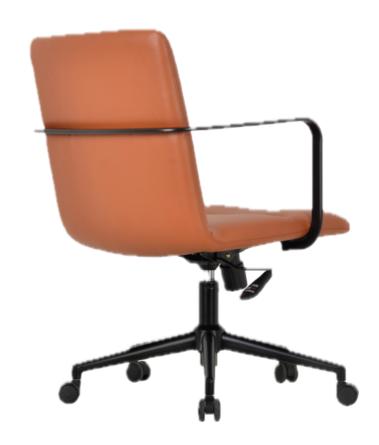

## Hana

Hana is an executive chair designed to correct posture. It features waterfall modled foam seat; swive tilt mechanism, and tubular steel back. Offered in task and stool.

#### Features

- Casters for hard and soft floors
- Made with recycled materials
- Sustainable fabric options
- Easy assembly

### Specifications

• Width: 26"

Height: 42"

Depth: 26"