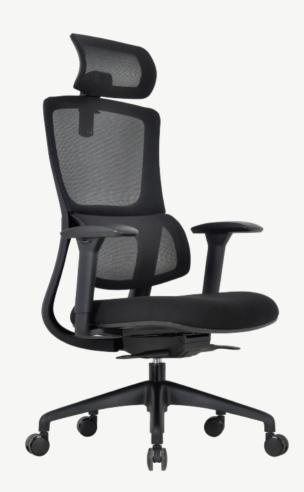

# Kupuna

Kupuna is an executive chair designed to correct posture. It features a high resilience foam seat with pillow soft top, knee tilt mechanism, and adjustable height.

#### Features

- Aluminum base
- Casters for hard and soft floors
- Made with recycled materials
- Sustainable fabric options
- Easy assembly

### Specifications

Height: 47.5-50"

Width: 25"

• Depth: 27"