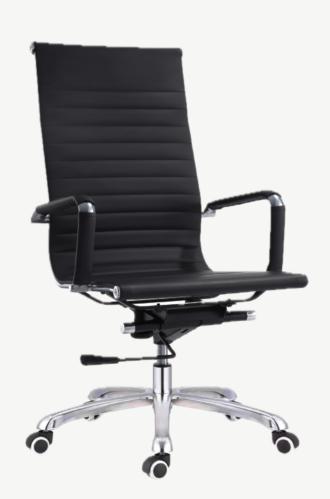

## Hana

Hana is an executive chair designed to correct posture. It features waterfall modled foam seat; swive tilt mechanism, and tubular steel back. Offered in task and stool.

#### Features

- Casters for hard and soft floors
- Made with recycled materials
- Sustainable fabric options
- Easy assembly

### Specifications

• Width: 26"

Height: 42"

Depth: 26"