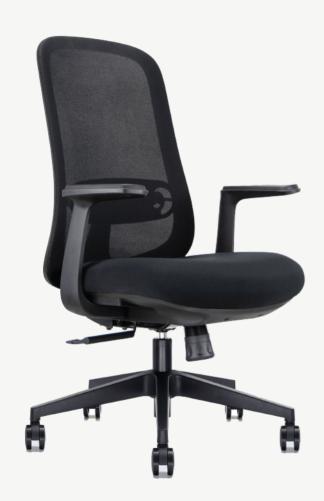

## Tua

Nalu is a task chair designed to correct posture. It features a waterfall molded foam seat; synchro mechanism; headrest; adjustable arms and height.

#### Features

- Black nylon base
- Casters for hard and soft floors
- Made with recycled materials
- Sustainable fabric options
- Easy assembly

## Specifications

• Height: 46-49"

Width: 19.5"

Depth: 19"