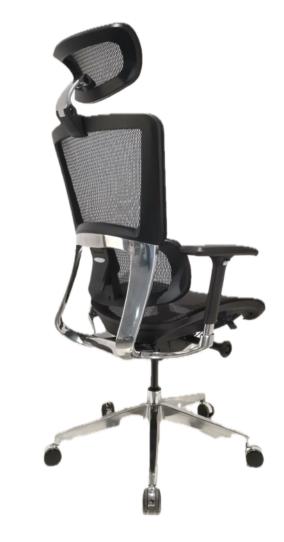

## Ke'ena

Ke'ena is a task chair designed to correct posture. It features a mesh seat; synchro mechanism; and adjustable arms, headrest, and height.