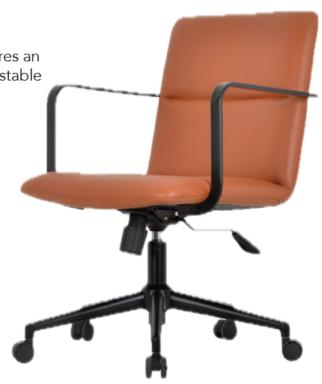

## Hana

Hana is an executive chair designed to correct posture. It features waterfall modled foam seat; swive tilt mechanism, and tubular steel back. Offered in task and stool.

#### Features

- Casters for hard and soft floors
- Made with recycled materials
- Sustainable fabric options
- Easy assembly

### Specifications

• Width: 26"

Height: 42"

Depth: 26"