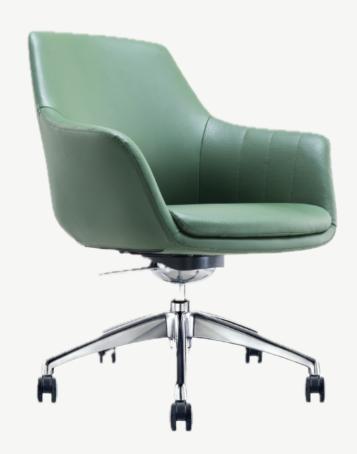

## Kai

Kai is an executive chair designed to correct posture. It features an upholstered molded foam seat, simple mechanism, and adjustable height.

#### Features

- Aluminum base
- Casters for hard and soft floors
- Made with recycled materials
- Sustainable fabric options
- Easy assembly

### Specifications

Height: 33.5-37.5"

• Width: 22"

Depth: 27.5"