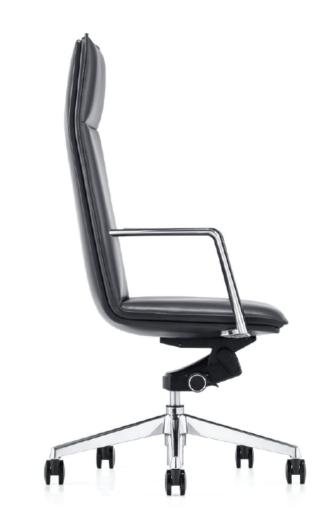

# Kupuna

Kupuna is an executive chair designed to correct posture. It features a high resilience foam seat with pillow soft top, knee tilt mechanism, and adjustable height.

#### Features

- Aluminum base
- Casters for hard and soft floors
- Made with recycled materials
- Sustainable fabric options
- Easy assembly

### Specifications

Height: 47.5-50"

Width: 25"

• Depth: 27"