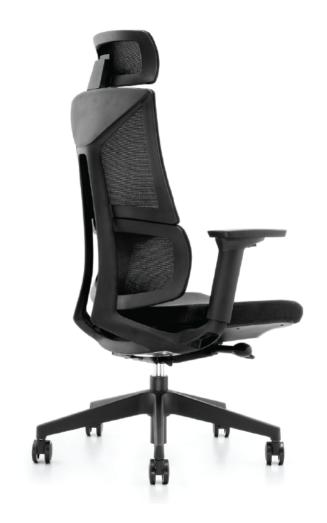

## Hana

Hana is an executive chair designed to correct posture. It features waterfall modled foam seat; swive tilt mechanism, and tubular steel back. Offered in task and stool.

#### Features

- Casters for hard and soft floors
- Made with recycled materials
- Sustainable fabric options
- Easy assembly

### Specifications

• Width: 26"

Height: 42"

Depth: 26"