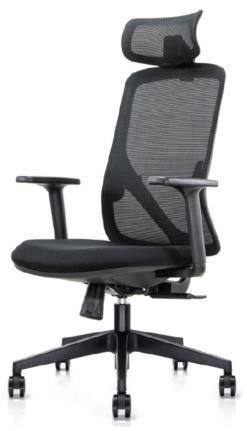

# Kupuna

Kupuna is an executive chair designed to correct posture. It features a high resilience foam seat with pillow soft top, knee tilt mechanism, and adjustable height.

#### Features

- Aluminum base
- Casters for hard and soft floors
- Made with recycled materials
- Sustainable fabric options
- Easy assembly

### Specifications

Height: 47.5-50"

Width: 25"

• Depth: 27"