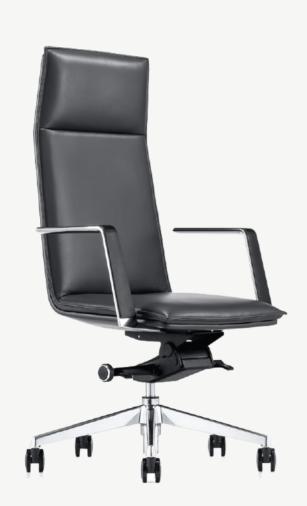

# Kupuna

Kupuna is an executive chair designed to correct posture. It features a high resilience foam seat with pillow soft top, knee tilt mechanism, and adjustable height.

#### Features

- Aluminum base
- Casters for hard and soft floors
- Made with recycled materials
- Sustainable fabric options
- Easy assembly

### Specifications

Height: 47.5-50"

Width: 25"

• Depth: 27"