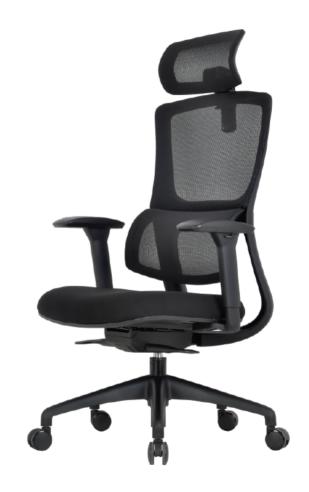

## Ke'ena

Ke'ena is a task chair designed to correct posture. It features a mesh seat; synchro mechanism; and adjustable arms, headrest, and height.

### Features

- Aluminum base
- Casters for hard and soft floors
- Made with recycled materials
- Sustainable fabric options
- Easy assembly

### Specifications

- Height: 47.5-51.5"
- Width: 26"
- Depth: 25.5"
- Weight Capacity: 250 lbs