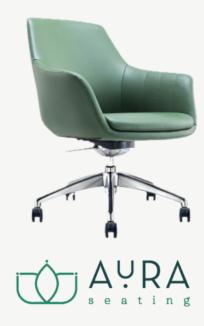

## Noho

Noho is a task chair designed to correct posture. It features a molded foam seat; tilt mechanism or simple synchro mechanism; adjustable lumbar support, height, and arms. Offered with headrest and without.

### Features

- Black nylon base
- Casters for hard and soft floors
- Made with recycled materials
- Sustainable fabric options
- Easy assembly

### Specifications

Height: 45.5-49.5"

Width: 20.5"
Donth: 17.5"

Depth: 17.5"