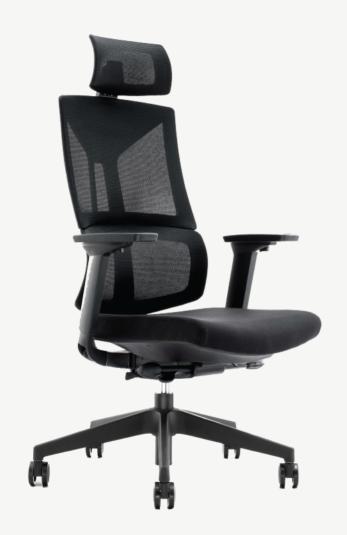

# Kupuna

Kupuna is an executive chair designed to correct posture. It features a high resilience foam seat with pillow soft top, knee tilt mechanism, and adjustable height.

#### Features

- Aluminum base
- Casters for hard and soft floors
- Made with recycled materials
- Sustainable fabric options
- Easy assembly

### Specifications

Height: 47.5-50"

Width: 25"

• Depth: 27"