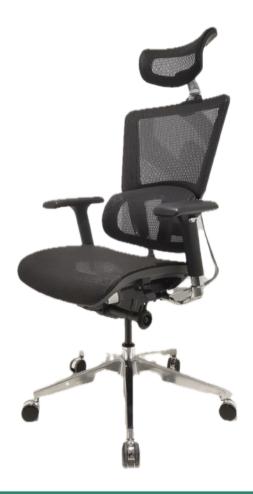

## Ke'ena

Ke'ena is a task chair designed to correct posture. It features a mesh seat; synchro mechanism; and adjustable arms, headrest, and height.