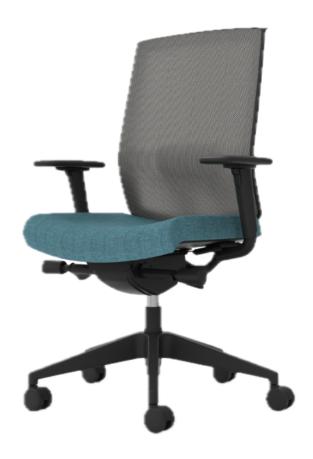

## Ke'ena

Ke'ena is a task chair designed to correct posture. It features a mesh seat; synchro mechanism; and adjustable arms, headrest, and height.

### Features

- Aluminum base
- Casters for hard and soft floors
- Made with recycled materials
- Sustainable fabric options
- Easy assembly

### Specifications

- Height: 47.5-51.5"
- Width: 26"
- Depth: 25.5"
- Weight Capacity: 250 lbs