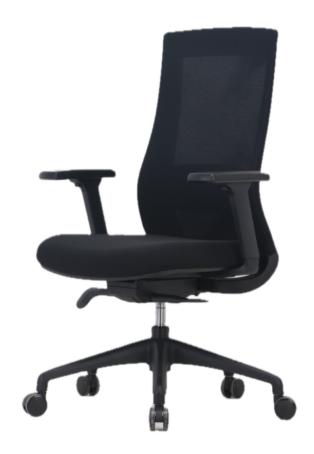

## Kanoa

Kanoa is a task chair designed to correct posture. It features a waterfall molded foam seat; synchro mechanism; adjustable arms and height.

#### Features

- Black nylon base
- Casters for hard and soft floors
- Made with recycled materials
- Sustainable fabric options
- Easy assembly

### Specifications

• Height: 43-46"

Width: 19"

Depth: 19"