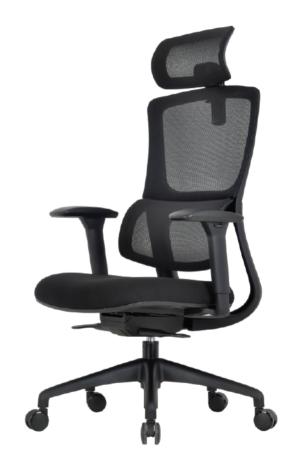

## Ke'ena

Ke'ena is a task chair designed to correct posture. It features a mesh seat; synchro mechanism; and adjustable arms, headrest, and height.

### Features

- Aluminum base
- Casters for hard and soft floors
- Made with recycled materials
- Sustainable fabric options
- Easy assembly

### Specifications

- Height: 47.5-51.5"
- Width: 26"
- Depth: 25.5"
- Weight Capacity: 250 lbs